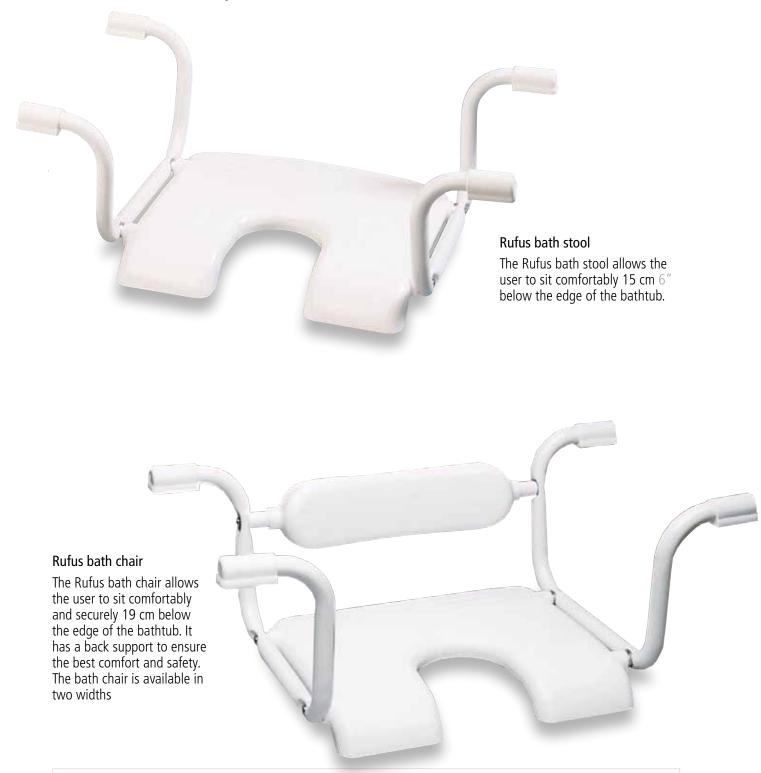

## Etac Rufus bath chair

Designed to assist users and carers with every day routines.

## Etac Rufus for the bath tub

Rufus bath products make sitting in the bath both easier and safer. To facilitate transfer to and from the bathtub they can be combined with Fresh or Rufus Plus bath board.