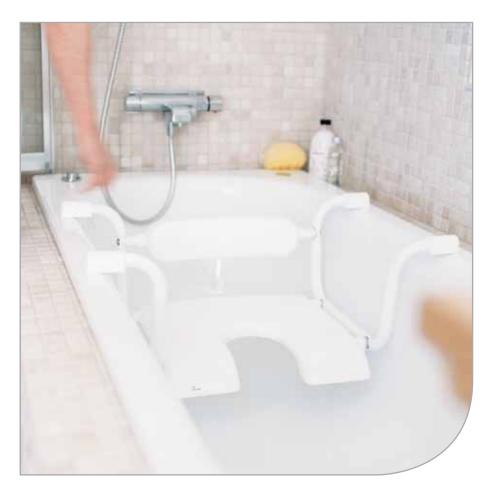

## Etac Rufus for the bath tub

Rufus bath products make sitting in the bath both easier and safer. To facilitate transfer to and from the bathtub they can be combined with Fresh or Rufus Plus bath board.